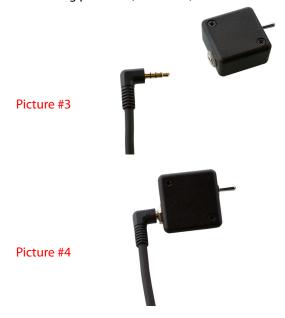

2. Connect the cable to the control (Picture #3). Please make sure that the cable goes all the way in to keep a good communication between the control and the rotating platform (Picture #4).

3. There are two different speeds for the platform depending on the gear position (Picture #5).