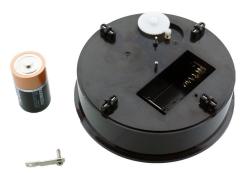

#### **Battery replacement**

To replace the battery first take out the metal battery holder (Picture #5), then remove the battery and place the new one by pressing the spring with a ruler (Picture #6), after that just place the metal battery holder back.

Picture #5

Picture #6