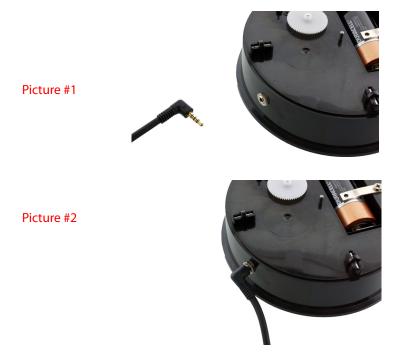

#### **System Setup**

1. Connect the control (Cable on Picture #1) to the platform. Please make sure that the cable goes all the way in to keep a good communication between the control and the rotating platform (Picture #2).