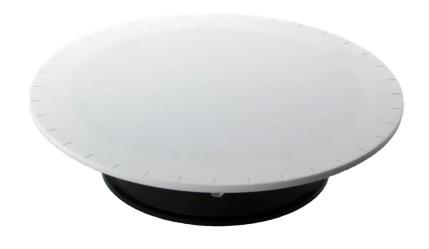

#### **Parts Included**

- 1 Rotating Platform (20 or 25 cm diameter)
- 1 Rotating Platform Connection Cable
- 1 Remote Control Switch

#### **Benefits and Features**

- Create a sequence of images to generate a 360 view of any product with the help of the Advance Rotating Platform Control PV360 (sold sepparetly please see previous page of this manual for more details).
- Platform rotates full 360 degrees in both Directions.
- 36 Markers (small dents), one every 10 degrees.
- 2 rotating speeds (by switching a gear's side)
- Easily record 360° product videos and optimize them for eCommerce.

### **Specifications**

Platform available in diameter of 20 or 25 cm.

Battery operated (included)

Speed of one full turn: 12 sec (slow) or 6 (fast)

Dimensions: 20 x 20 x 5.5 cm (8x8x2.25") or 25 x 25 x 5.5 cm (10x10x2.25")