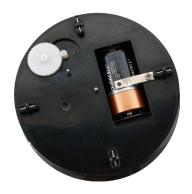

se see previous page of this manual for more details).
- Platform rotates full 360 degrees in both Directions.
- 36 Markers (small dents), one every 10 degrees.
- 2 rotating speeds (by switching a gear's side)
- Easily record 360° product videos and optimize them for eCommerce.

#### **System Setup**

1. Connect the control (Cable on Picture #1) to the platform. Please make sure that the cable goes all the way in to keep a good communication between the control and the rotating platform (Picture #2).



2. Connect the cable to the control (Picture #3). Please make sure that the cable goes all the way in to keep a good communication between the control and the rotating platform (Picture #4).



3. There are two different speeds for the platform depending on the gear position (Picture #5).



Gear on slow position



Gear on fast position

#### **Using the Rotating Platform**

Using the rotating platform is simple, after you connect everything you should be able to rotate the platform clockwise or counterclockwise by pressing the switch from the control.

#### **Battery replacement**

To replace the battery first take out the metal battery holder (Picture #5), then remove the battery and place the new one by pressing the spring with a ruler (Picture #6), after that just place the metal battery holder back.

Picture #5



Picture #6



#### **ONE YEAR WARRANTY**

Defective components will be replaced during the 12 month warranty period. No charge will be made for labor costs during this period. Proof of purchase must be provided to verify the warranty status.

### **Specificat