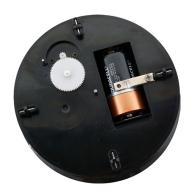

#### **Battery replacement**

To replace the battery first take out the metal battery holder (Picture #5), then remove the battery and place the new one by pressing the spring with a ruler (Picture #6), after that just place the metal battery holder back.

Picture #5

Picture #6