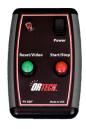

#### **Parts Included**

- 1 Rotating Platform (20 or 25 cm diameter)
- 1 Rotating Platform Connection Cable
- 1 Remote Control Switch

2. Connect the cable to the control (Picture #3). Please make sure that the cable goes all the way in to keep a good communication between the control and the rotating platform (Picture #4).

3. There are two different speeds for the platform depending on the gear position (Picture #5).

#### **Using the Rotating Platform**

Using the rotating platform is simple, after you connect everything you should be able to rotate the platform clockwise or counterclockwise by pressing the switch from the control.