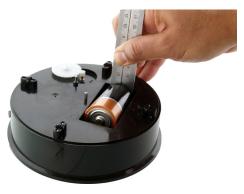

#### **Battery replacement**

To replace the battery first take out the metal battery holder (Picture #5), then remove the battery and place the new one by pressing the spring with a ruler (Picture #6), after that just place the metal battery holder back.

Picture #5

Picture #6